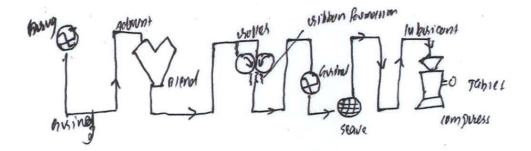

wet quanticulian

Krupanidh Spilege of Pharmacy Chikkabellandur, Carmelaram Post,

In this phoness some bound is coloned to the Varyesse freezing Bangalore - 560 035

with the own pastilles and organized to form

make it brown In salena and alice

TQAC Per Dale Dale Dangalore Str

In this method the nurveys and outtoe inqueodouts are quainelled and brended along with addresses to & than they are seawed through suitable mesh and pastille size is unduled a that it can peus through the order than they are again compressed by the endostion of suitable clebusicants.